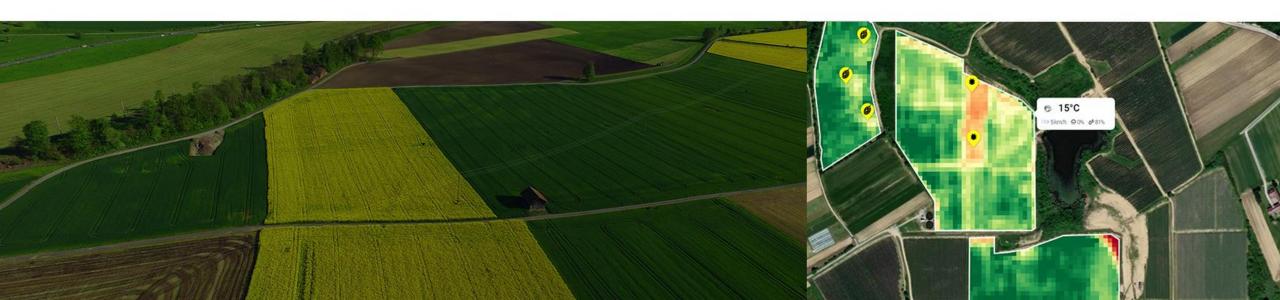

## Optimize Input Aplication With Precision Agriculture

**MULTI-LAYER MAPS** 

Prescription map creation based on 9 vegetation indices from satellites, soil and yield maps.

MANAGEMENT ZONES

Variable product distribution on up to 20 management zones per prescription map.

**UPLOAD TO MACHINERY** 

Direct upload from AGRIVI to the machinery or export into file for USB use.

SIGNIFICANT SAVINGS

Save 20-40% of inputs with variable rate application.