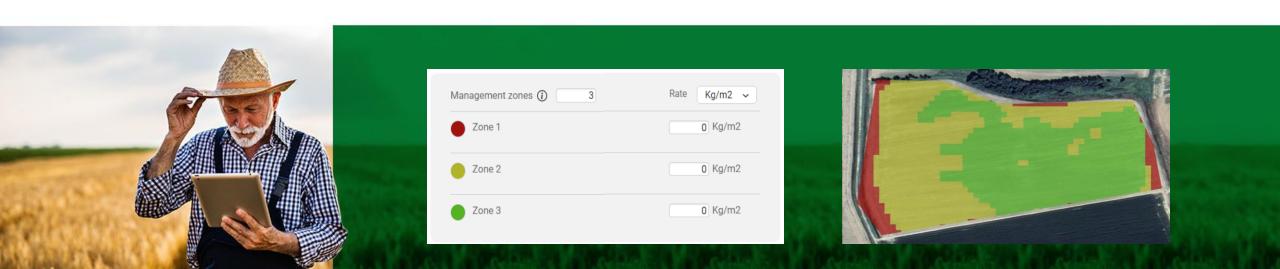

## Optimize Input Aplication With Precision Agriculture

**MULTI-LAYER MAPS** 

Prescription map creation based on 9 vegetation indices from satellites, soil and yield maps.

MANAGEMENT ZONES

Variable product distribution on up to 20 management zones per prescription map.

**UPLOAD TO MACHINERY** 

Direct upload from AGRIVI to the machinery or export into file for USB use.

SIGNIFICANT SAVINGS

Save 20-40% of inputs with variable rate application.