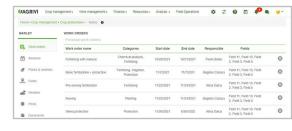

## Streamline Tasks, Boost Productivity, and Digitize Workflow

Create, Assign, and Monitor Several Tasks, Fields And Crop at Once, Seamlessly and in Real-Time

- Create recurring tasks for regular maintenance
- Set up alerts and notifications to keep everyone in the loop
- Attach important documents and photos to each work order
- Track and analyze planned vs actual activities

### Boost Efficiency and Productivity With Powerful Field Operations Module

- Map-based visualization for work orders and field data
- Agronomical layers for better decision-making
- ✓ Detailed weather information for activity planning Vegetation indices visualized on multiple fields and
- scouting report
- A structured view of activities