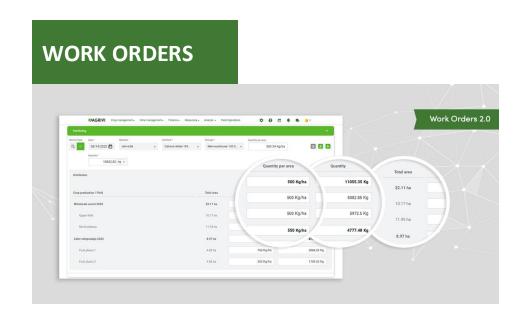

#### DAILY WORK ORDERS

Daily activities plan per crop, field and worker with agronomic instructions. Work orders are delivered to workers via smartphone.

POWERFUL PLANNING CAPABILITIES

## Streamline Tasks, Boost Productivity, and Digitize Workflow

Create, Assign, and Monitor Several Tasks, Fields And Crop at Once, Seamlessly and in Real-Time

- Create recurring tasks for regular maintenance
- Set up alerts and notifications to keep everyone in the loop
- Attach important documents and photos to each work order
- Track and analyze planned vs actual activities