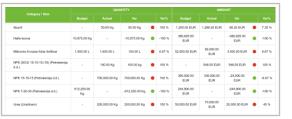

#### FINANCIAL BUDGET

Financial planning of all inputs, work and services for the season per crop. Budget vs actual analysis in real time.