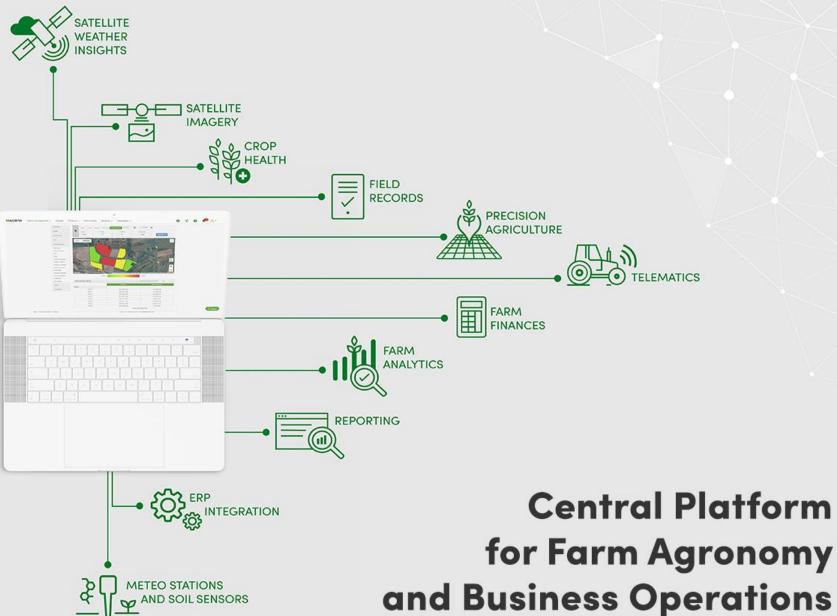

## Comprehensive and Seamless Data Synchronization with ERP

## Sync Your Sensors through AGRIVI IoT API for More Insights

#### METEO AND CLIMATE SENSORS

- Automated collection of real-time climate data from fields
- ✓ Temperature, humidity, wind-speed, solar radiation, etc.
- ✓ Geo-tagging of weather stations in FMS
- Analyze current and historical weather data

#### **SOIL SENSORS**

- Automated collection of real-time soil condition data from fields
- ✓ Soil moisture, temperature, electro-conductivity, etc.
- Geo-tagging of soil sensor locations in FMS
- Analyze current and historical sensor data

### Connect Machinery and Optimize Fleet Management for Maximum Efficiency