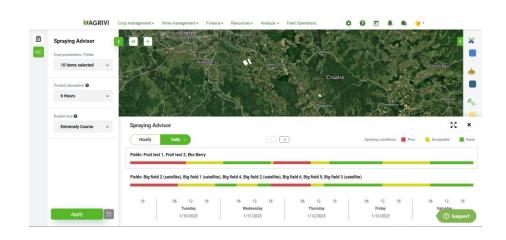

## The New Way of Planning Spraying Operations

#### **SPRAYING ADVISOR**

- ✓ Determine the best time for planning the spraying activities based on crop, field, weather
- Recommendations 7 days ahead in the form of a color-coded timeline
- ✓ Integrated with Field Operations Module
- ✓ Saves time, energy, and money

STATE-OF-THE-ART TOOL FOR IMPROVING CROP SPRAYING EFFICIENCY AND REDUCING COSTS INCLUDING DRIFTS CALCULATION