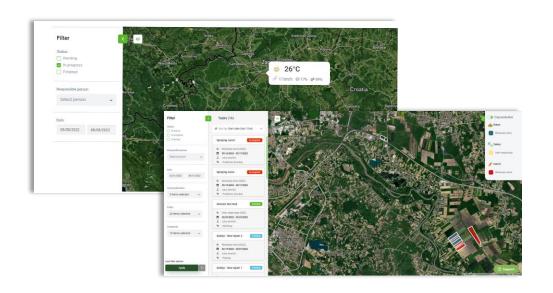

### Boost Efficiency and Productivity With Powerful Field Operations Module

- Map-based visualization for work orders and field data
- Agronomical layers for better decision-making
- ✓ Detailed weather information for activity planning Vegetation indices visualized on multiple fields and
- scouting report
- A structured view of activities

#### PRECISE WEATHER DATA FOR EVERY FIELD

Plan your work based on actual weather conditions.

- ✓ 7-day weather forecast per field
- 3-year weather history per field
- ✓ Ability to connect to your weather stations
- ✓ Weather forecast updates every 3 hours
- ✓ Temperature, precipitation, wind speed, humidity

#### SMART ALARMS FOR WEATHER DISASTERS AND PEST RISKS

Protect your crops timely with automated risk alarms.

- Weather risk detection (hail, frost, etc.)
- Early pest risk alarms by field
- Customer-defined alarms based on internal know-how
- ✓ In-platform alarm notifications
- ✓ E-mail alarm notifications