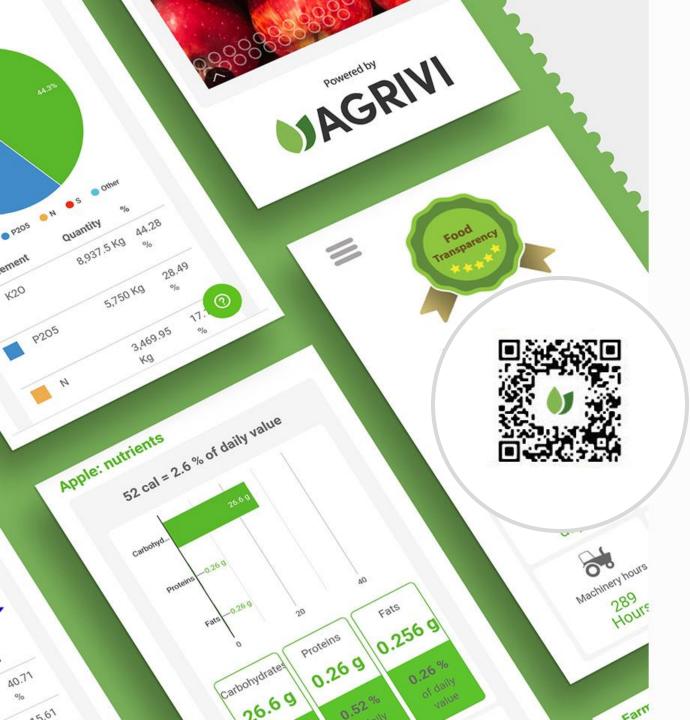

# Market Your Products with Traceability Dashboard

#### MARKET YOUR PRODUCE AS PREMIUM

- Generate QR code for harvested produce
- Put QR code on your produce packaging
- Consumers can scan QR code on packaging
- Traceability data is shown on a mobile web together with crop protection product compliance

#### TRACEABILITY DATA

- Resources used (work hours, fuel, irrigation)
- Crop nutrients applied (nitrogen, ..)
- Active substances applied
- ✓ Nutrition data (calories, protein, carb, fat)
- ✓ Field location on a map
- ✓ Photos of the farm