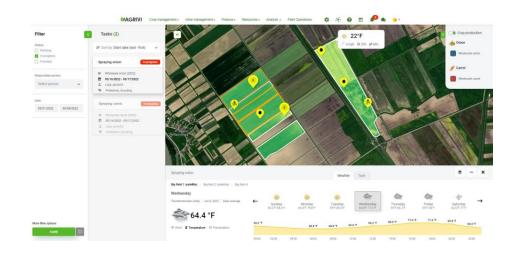

## Streamline Tasks, Boost Productivity, and Digitize Workflow

Create, Assign, and Monitor Several Tasks, Fields And Crop at Once, Seamlessly and in Real-Time

- Create recurring tasks for regular maintenance
- Set up alerts and notifications to keep everyone in the loop
- Attach important documents and photos to each work order
- Track and analyze planned vs actual activities

### Boost Efficiency and Productivity With Powerful Field Operations Module

- Map-based visualization for work orders and field data
- Agronomical layers for better decision-making
- ✓ Detailed weather information for activity planning Vegetation indices visualized on multiple fields and
- scouting report
- A structured view of activities

## Record Task Immediately in the Field

- Simple to use, easy to understand
- Based on field operations module
- ✓ Enables users to record applied fertilizer, protection product, water or planting/sowing material

Quick record in field just after job is done

WITH QUICK ACTIVITY RECORDS