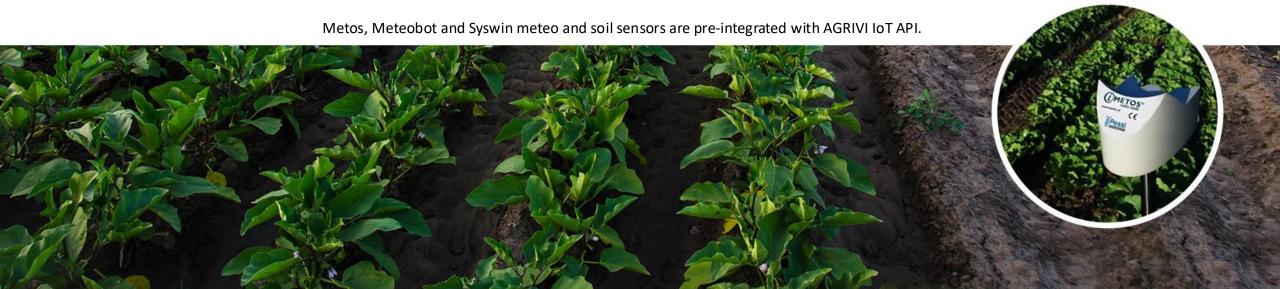

## Sync Your Sensors through AGRIVI IoT API for More Insights

#### METEO AND CLIMATE SENSORS

- Automated collection of real-time climate data from fields
- ✓ Temperature, humidity, wind-speed, solar radiation, etc.
- ✓ Geo-tagging of weather stations in FMS
- Analyze current and historical weather data

#### **SOIL SENSORS**

- Automated collection of real-time soil condition data from fields
- ✓ Soil moisture, temperature, electro-conductivity, etc.
- Geo-tagging of soil sensor locations in FMS
- Analyze current and historical sensor data