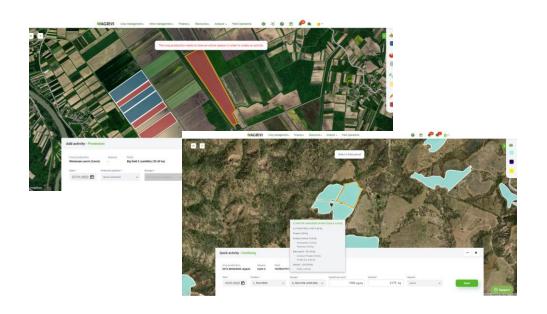

## Streamline Tasks, Boost Productivity, and Digitize Workflow

Create, Assign, and Monitor Several Tasks, Fields And Crop at Once, Seamlessly and in Real-Time

- Create recurring tasks for regular maintenance
- Set up alerts and notifications to keep everyone in the loop
- Attach important documents and photos to each work order
- Track and analyze planned vs actual activities

### Boost Efficiency and Productivity With Powerful Field Operations Module

- Map-based visualization for work orders and field data
- Agronomical layers for better decision-making
- ✓ Detailed weather information for activity planning Vegetation indices visualized on multiple fields and
- scouting report
- A structured view of activities

## Record Task Immediately in the Field

- Simple to use, easy to understand
- Based on field operations module
- ✓ Enables users to record applied fertilizer, protection product, water or planting/sowing material

Quick record in field just after job is done

WITH QUICK ACTIVITY RECORDS